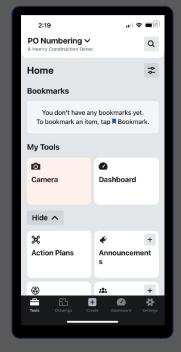

## For example, creating and launching a safety incentive program in Procore takes less than one minute!

- 1. Choose one or more projects in Procore
- 2. Choose participants from those projects
- 3. Accept or edit recommended incentive program.
  - For each program, Whistle pre-fills a suggested value for all the program elements based on best practices. Over time this gets smarter using AI.
- 4. Launch!