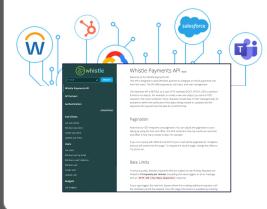

#### **Whistle Payments API**

Add rewards to any system or workflow to improve performance across your organization

#### **Whistle Rewards API Access**

Add payments to existing workflows or technology