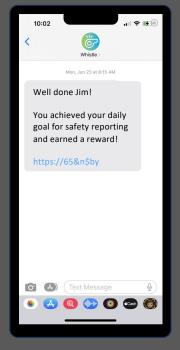

### We spent a lot of time developing a UX that is so simple, participants don't even need to download another app!

1. Complete the desired task in Procore (like adding a safety incident report)

2. Whistle sends a text message recognizing the goal and linking to your reward.