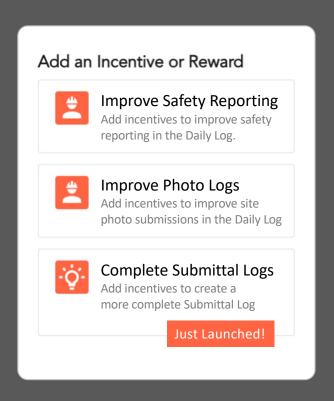

#### **Procore Integration**

- Increase safety incident reporting
- Increase photo documentation
- Completion goals in the submittal log