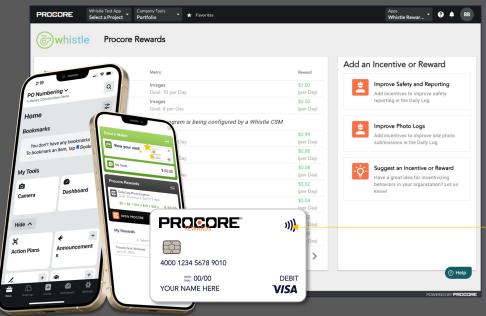

"We are not getting the expected value from Procore"

Introducing Whistle Rewards for Procore, an easy-to-use integration that automates Procore engagement and utilization for the construction industry.

## For example, creating and launching a safety incentive program in Procore takes less than one minute!

- 1. Choose one or more projects in Procore
- 2. Choose participants from those projects
- 3. Accept or edit recommended incentive program.
  - For each program, Whistle pre-fills a suggested value for all the program elements based on best practices. Over time this gets smarter using AI.
- 4. Launch!

### We spent a lot of time developing a UX that is so simple, participants don't even need to download another app!

1. Complete the desired task in Procore (like adding a safety incident report)

2. Whistle sends a text message recognizing the goal and linking to your reward.

3. Open the digital wallet and access funds or see current balance.
(or order a physical card)

Whistle Rewards can also deliver recognition, rewards and incentives to built culture, increase retention and drive better team performance.