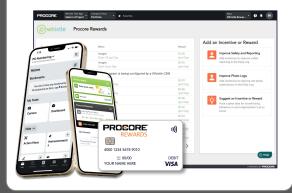

## For example, creating and launching a safety incentive program in Procore takes less than one minute!

- 1. Choose one or more projects in Procore
- 2. Choose participants from those projects
- 3. Accept or edit recommended incentive program.
  - For each program, Whistle pre-fills a suggested value for all the program elements based on best practices. Over time this gets smarter using AI.
- 4. Launch!

### We spent a lot of time developing a UX that is so simple, participants don't even need to download another app!

1. Complete the desired task in Procore (like adding a safety incident report)

2. Whistle sends a text message recognizing the goal and linking to your reward.

3. Open the digital wallet and access funds or see current balance.
(or order a physical card)

Whistle Rewards can also deliver recognition, rewards and incentives to built culture, increase retention and drive better team performance.