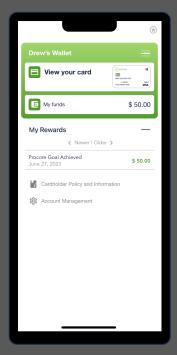

3. Open the digital wallet and access funds or see current balance.
(or order a physical card)

Whistle Rewards can also deliver recognition, rewards and incentives to built culture, increase retention and drive better team performance.